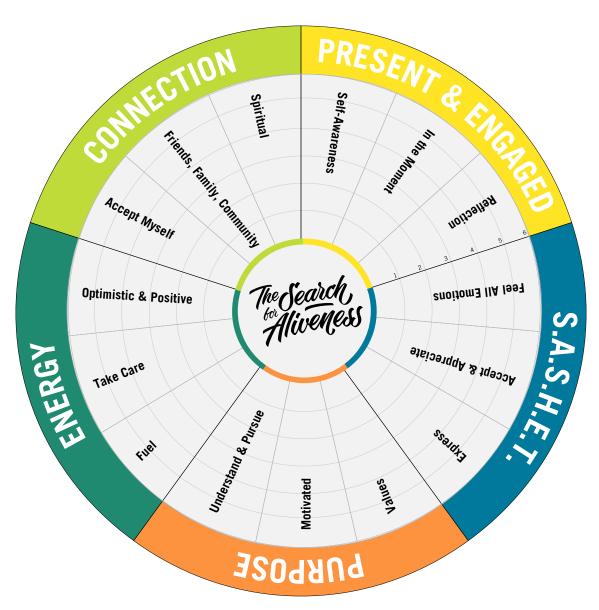

## **Aliveness Wheel**

Rate yourself on a scale of 1-6 for each item below where 1 represents little intentionality and presence in your life and 6 represents something that is very well integrated in your life. Shade the wheel below from the inside out to correspond with your rating. Consider the items in each section as a guide.

| CONNECTION                                                          | PRESENT & ENGAGED                                              | S.A.S.H.E.T.                                         | PURPOSE                                                               | ENERGY                                                                         |
|---------------------------------------------------------------------|----------------------------------------------------------------|------------------------------------------------------|-----------------------------------------------------------------------|--------------------------------------------------------------------------------|
| accept myself                                                       | I am actively                                                  | I allow myself to _                                  | I know and honor _                                                    | I do things that                                                               |
| for who I am                                                        | developing                                                     | feel all emotions                                    | my <b>values</b>                                                      | fuel my mind,                                                                  |
| I have friends, family, & community who support me regardless of my | self-awareness (e.g., coaching, mentoring) I spend time in the | sad, angry, scared,<br>happy, excited,<br>and tender | I am <b>motivated</b> from<br>the moment I get<br>out of bed each day | body, and spirit  I do things to <b>take</b> care of my mind, body, and spirit |
| current situation I consider myself                                 | moment rather than the past or future                          | appreciate the emotions that I feel                  | I understand<br>& pursue my<br>individual purpose                     | I am optimistic & positive                                                     |
| a <b>spiritual</b> being                                            | I create quiet time _<br>for <b>reflection</b>                 | I <b>express</b> my emotions                         |                                                                       |                                                                                |